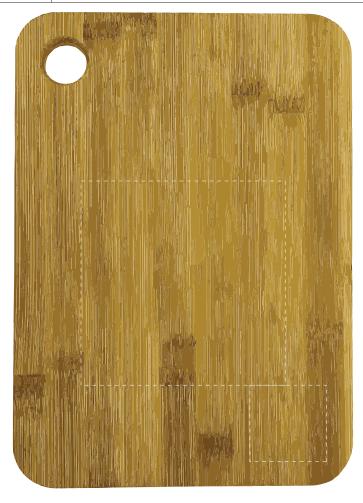

### D395 - Bamboo Cutting Board (Large)

| Product Colour/s<br>Natural Bamboo                  | Product Size<br>280mm H x 200mm L x 10mm D                                                                      | Actual Print Size (Please specify actual print size here) |
|-----------------------------------------------------|-----------------------------------------------------------------------------------------------------------------|-----------------------------------------------------------|
| Print colour/s (Please specify print colour/s here) | Print Method  ☐ Screen Print: 120mm w x 120mm h - Black Food Safe Ink ☐ Engrave: Engrave Board: 45mm W x 45mm H |                                                           |

#### Disclaimer:

Colour proofs are to be used as a guide only.

Line drawing is for approximate print positional guide only.

Please familiarise yourself with the product prior to approving.

It is not intended to be an exact scale or detailed representation.

Small details or text, including ® ⊙™, may fill in and not be legible.

Dotted lines will not be printed and are for maximum print guide only.

The fine lines and details in your logo may not be able to be produced clearly.